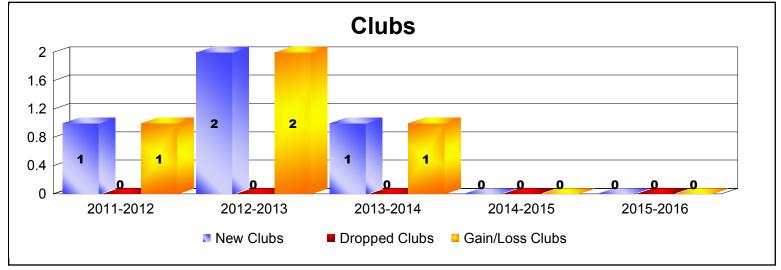

District 111RS As of June 2016 Cumulative

| Year      | New<br>Clubs | Dropped<br>Clubs | Gain/<br>Loss<br>Clubs | New<br>Members | Charter<br>Members | Reinstate<br>Members | Transfer<br>Members | Total<br>Member<br>Added | Total<br>Members<br>Dropped | Gain/<br>Loss<br>Members |
|-----------|--------------|------------------|------------------------|----------------|--------------------|----------------------|---------------------|--------------------------|-----------------------------|--------------------------|
| 2011-2012 | 1            | 0                | 1                      | 107            | 29                 | 2                    | 13                  | 151                      | -112                        | 39                       |
| 2012-2013 | 2            | 0                | 2                      | 110            | 55                 | 1                    | 9                   | 175                      | -118                        | 57                       |
| 2013-2014 | 1            | 0                | 1                      | 109            | 22                 | 1                    | 13                  | 145                      | -124                        | 21                       |
| 2014-2015 | 0            | 0                | 0                      | 119            | 0                  | 3                    | 7                   | 129                      | -94                         | 35                       |
| 2015-2016 | 0            | 0                | 0                      | 107            | 0                  | 1                    | 9                   | 117                      | -124                        | -7                       |
| Average   | 1            | 0                | 1                      | 110            | 21                 | 2                    | 10                  | 143                      | -114                        | 29                       |