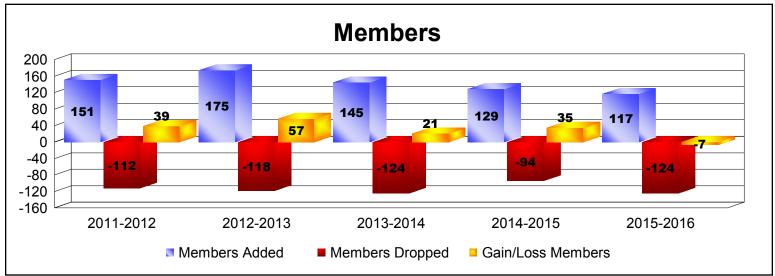

District 111RS As of June 2016 Cumulative

| Year      | New<br>Clubs | Dropped<br>Clubs | Gain/<br>Loss<br>Clubs | New<br>Members | Charter<br>Members | Reinstate<br>Members | Transfer<br>Members | Total<br>Member<br>Added | Total<br>Members<br>Dropped | Gain/<br>Loss<br>Members |
|-----------|--------------|------------------|------------------------|----------------|--------------------|----------------------|---------------------|--------------------------|-----------------------------|--------------------------|
| 2011-2012 | 1            | 0                | 1                      | 107            | 29                 | 2                    | 13                  | 151                      | -112                        | 39                       |
| 2012-2013 | 2            | 0                | 2                      | 110            | 55                 | 1                    | 9                   | 175                      | -118                        | 57                       |
| 2013-2014 | 1            | 0                | 1                      | 109            | 22                 | 1                    | 13                  | 145                      | -124                        | 21                       |
| 2014-2015 | 0            | 0                | 0                      | 119            | 0                  | 3                    | 7                   | 129                      | -94                         | 35                       |
| 2015-2016 | 0            | 0                | 0                      | 107            | 0                  | 1                    | 9                   | 117                      | -124                        | -7                       |
| Average   | 1            | 0                | 1                      | 110            | 21                 | 2                    | 10                  | 143                      | -114                        | 29                       |